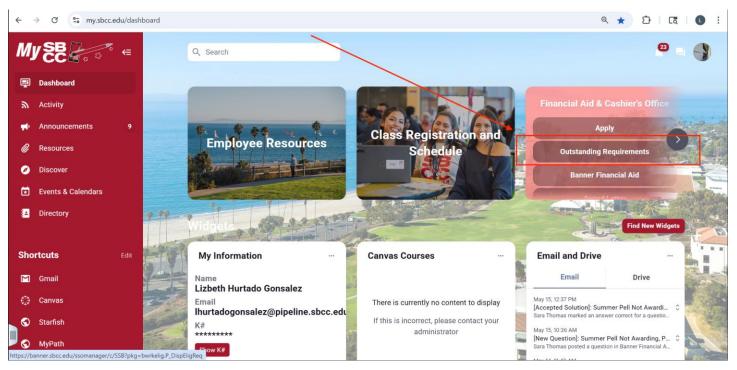

## 2) Click on 'Outstanding Requirements'

3) Select an aid year by clicking on the drop down arrow

4) Click on 'Student Requirements'

The following information is based on your status with a Out of State Off Campus Budget for the Spring Semester.