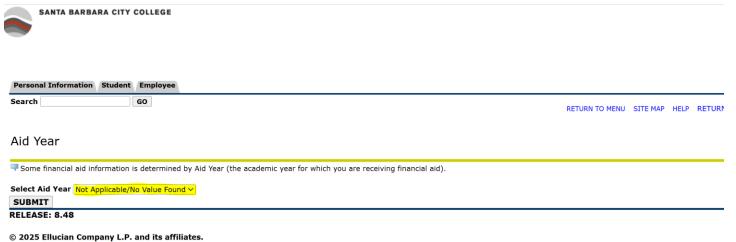

## 2) Click on 'Outstanding Requirements'

3) Select an aid year by clicking on the drop down arrow

4) Click on 'Student Requirements'

The following information is based on your status with a Out of State Off Campus Budget for the Spring Semester.